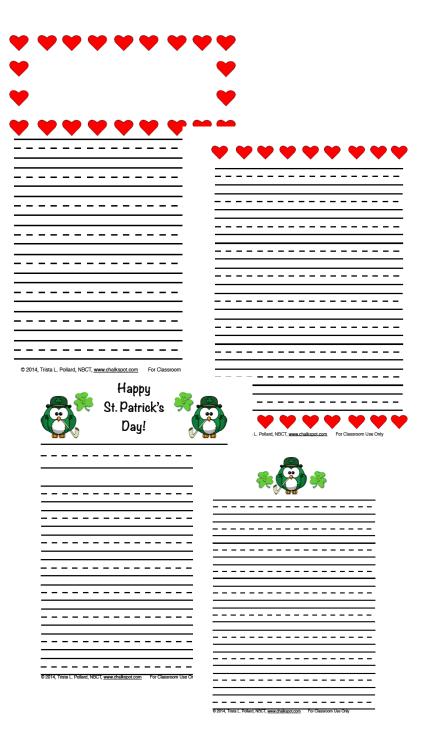

This file includes 54 pages of stationary (2 page sets with a front sheet and second sheet. In this file you will find:

- December Holidays: Christmas, Hanukkah, Kwanzaa,
- January Holidays: New Year's, Martin Luther King, Jr's Birthday;
- February Holidays: Chinese New Year's, Valentine's Day, President's Days;
- March Holidays: St. Patrick's Day;
- Winter scenes: snowmen, snow globes, snowflakes, gingerbread man, hats, and mittens;
- 1 set Blank Drawing Area with writing lines and full sheet of writing lines.