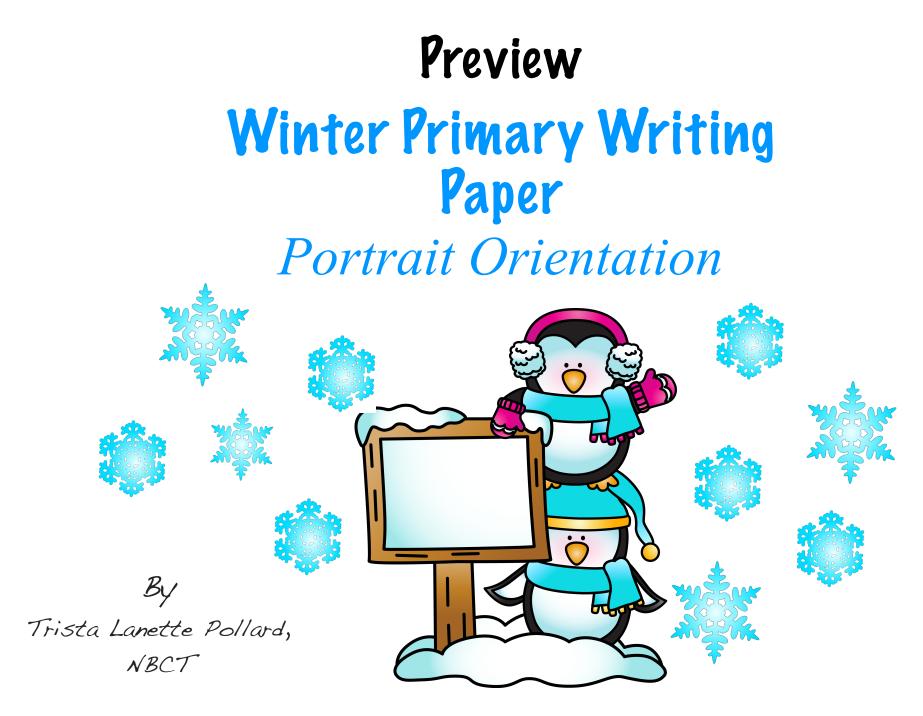

© 2014, Trista L. Pollard, NBCT, <u>www.chalkspot.com</u>

For Classroom Use Only

Dear Teacher,

Thank you for previewing my **Winter Primary Writing Paper (Portrait Orientation)**. When I taught second grade, I was always looking for cute stationary to use for our writing projects. Now that I am in the first grade classrooms as an Intervention Teacher, I see my colleagues cutting and pasting stationary to suit their needs. That is why I made this product. I wanted to give my students options when using writing paper.